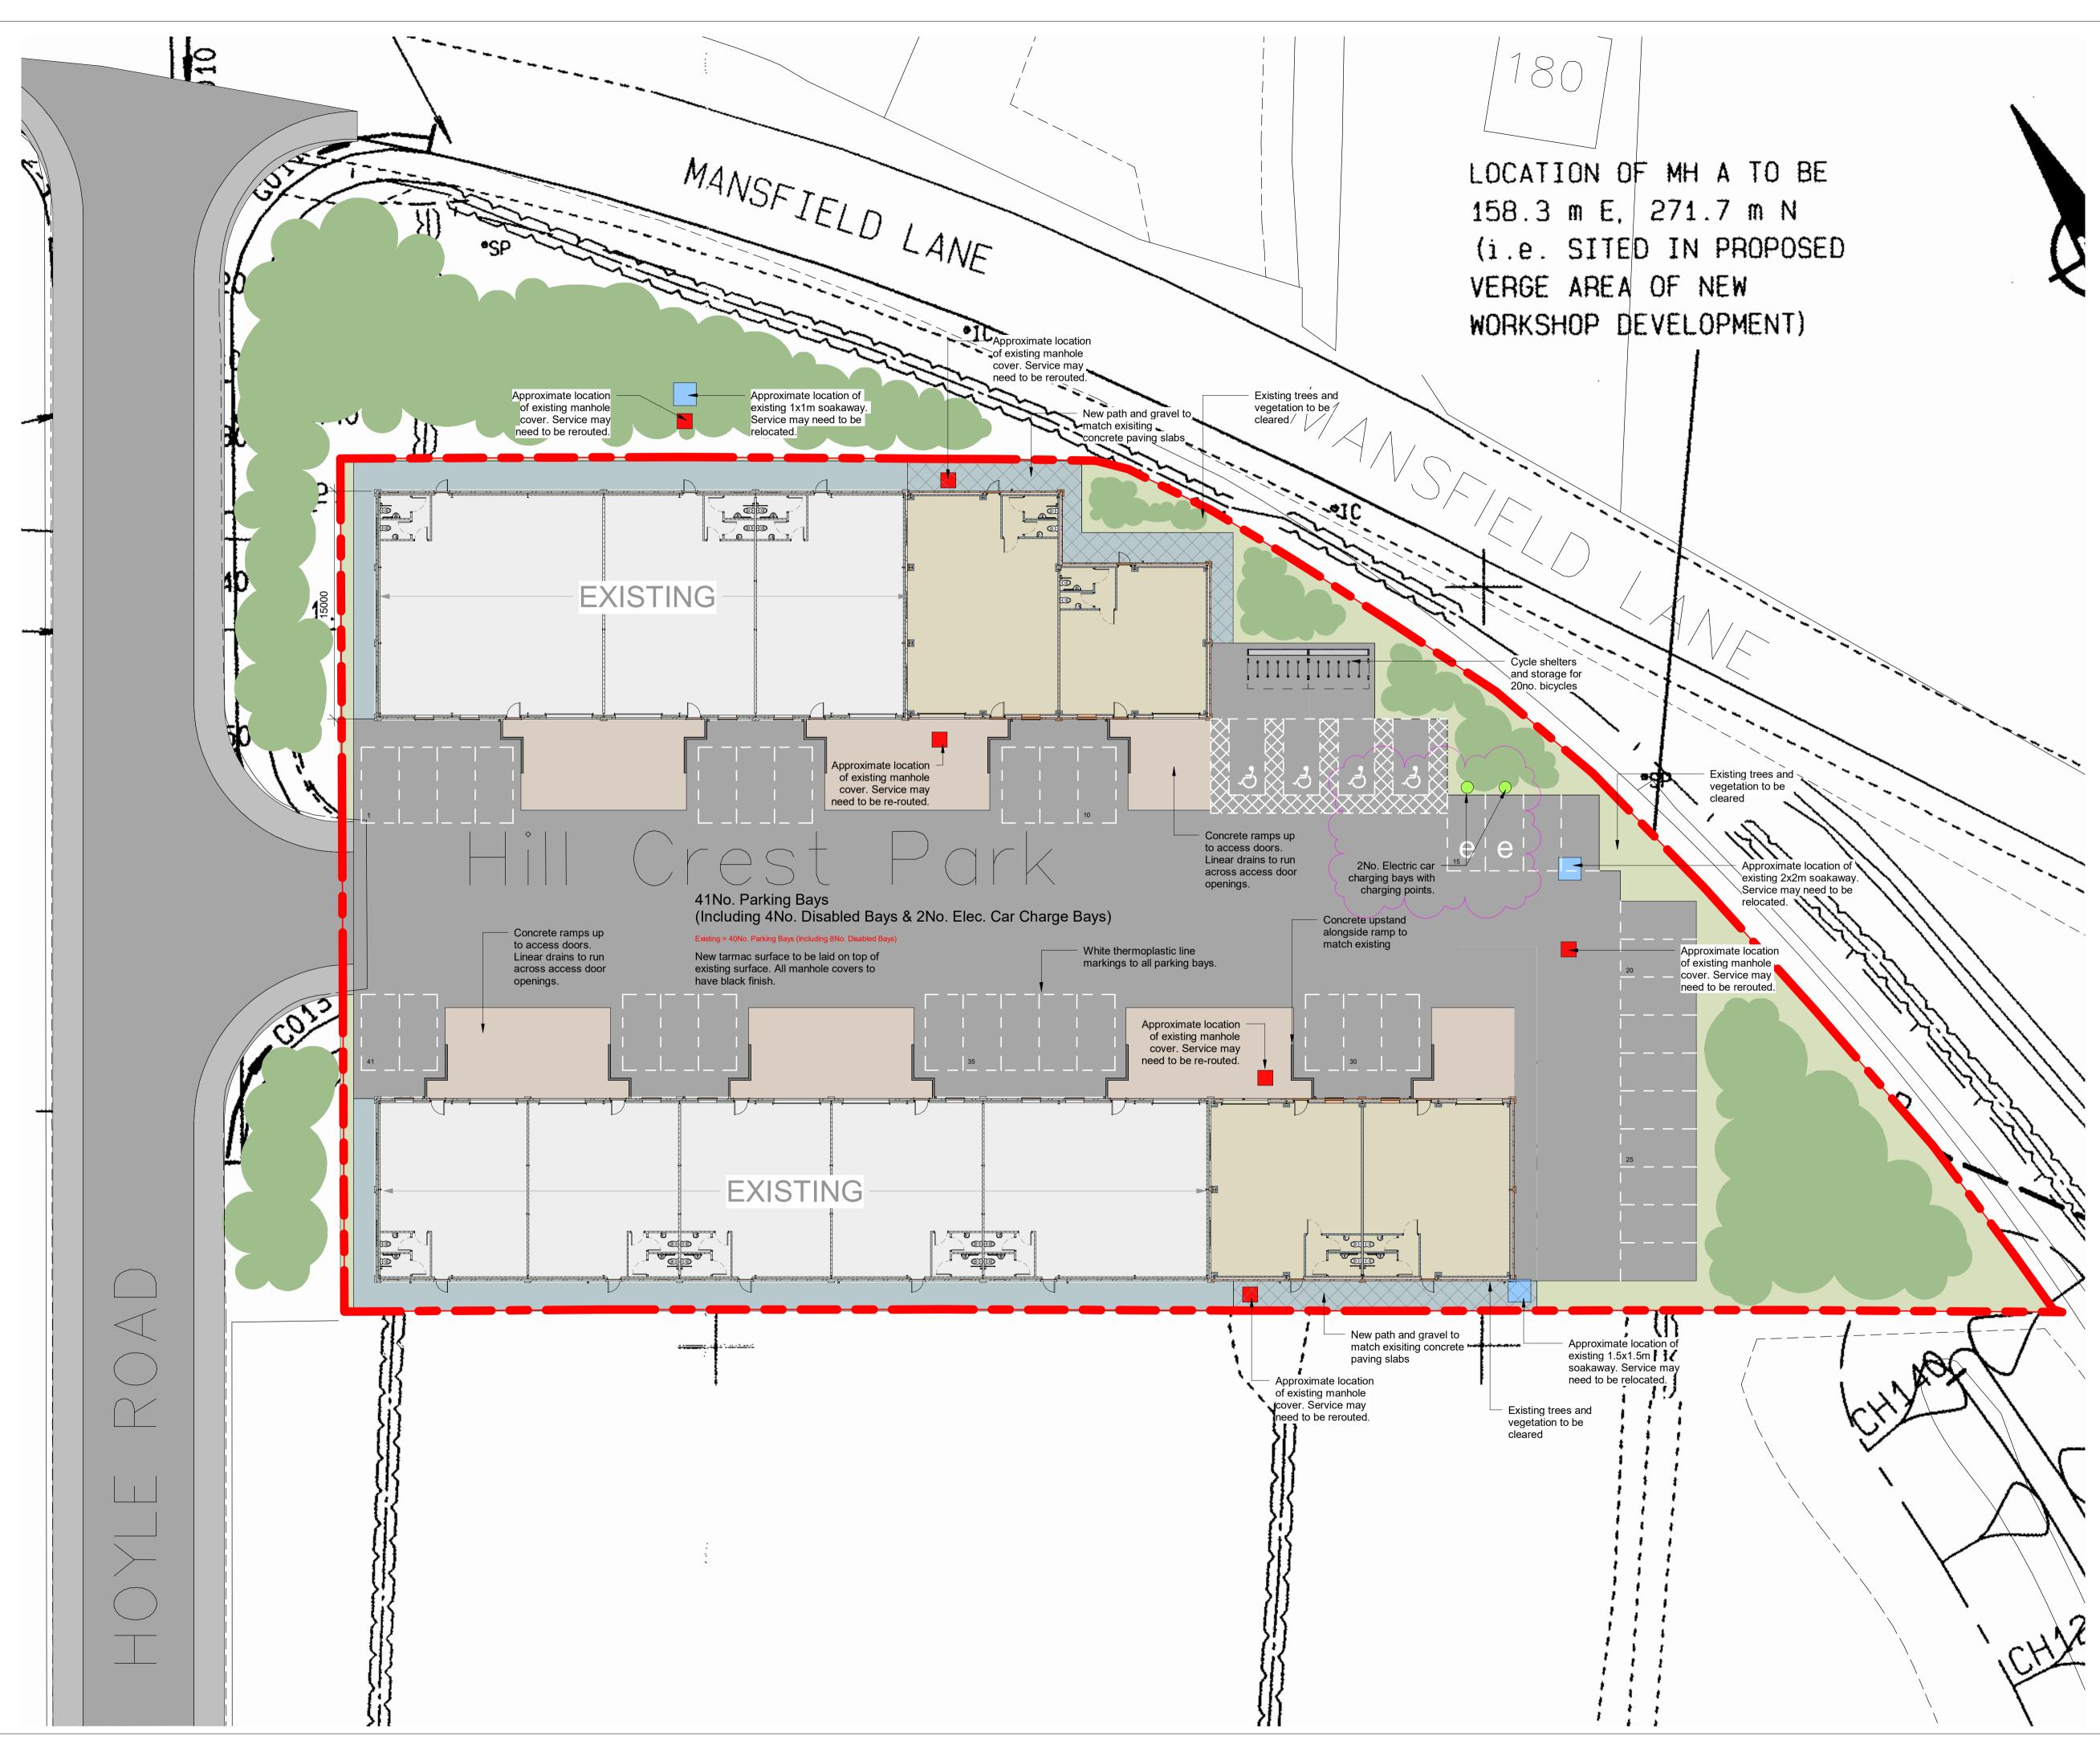

## NOTE:

Nottinghamshire County Council archive drawing D/01286/331 - Setting Out and Foul Sewer Details. Access Road and Screening Bank - Underlaid on drawing.

Gedling Borough Council - Hill Crest Part, Calverton - Site Plan - Overlayed onto drawing.

**NOTE:** External M&E requirements as **Gleeds** Building Services proposals.

| P3:                                                                    | 2No. electric car charging ba comments.                                                                      | ays add | ed following client                                                                            | 28.11.18. ML      |
|------------------------------------------------------------------------|--------------------------------------------------------------------------------------------------------------|---------|------------------------------------------------------------------------------------------------|-------------------|
| P2:                                                                    | Drawing updated to show increased parking provision<br>electric car charging bays added following client com |         |                                                                                                |                   |
| P1:                                                                    | First issue for review and co                                                                                |         | U                                                                                              | 14.11.18. ML      |
| Rev                                                                    |                                                                                                              |         |                                                                                                | Date/Checked      |
| N O F<br>t: +4                                                         | Old Rectory Rectory<br>RTHAMPTON<br>4 (0)1604 858916 f:<br>.peter-haddon.com                                 |         | Milton Malsor<br>N N 7 3 A Q<br>0)1604 859123                                                  | pHp<br>architects |
| pHp Architects<br><b>Calverton Industrial</b><br>Hoyle Road, Calverton |                                                                                                              |         |                                                                                                |                   |
| Proposed Site Plan                                                     |                                                                                                              |         |                                                                                                |                   |
| Stat                                                                   | us                                                                                                           |         | Prelim                                                                                         | inary Issue       |
| Drav                                                                   | vn N                                                                                                         | ٨L      | Checked                                                                                        | OB                |
| Date                                                                   | )                                                                                                            |         | Nove                                                                                           | mber 2018         |
| 4:                                                                     | 376                                                                                                          | A٢      | 100                                                                                            | P3                |
| 0                                                                      | e@ A1<br>5m<br>right reserved. Dimension                                                                     | ns to b | $\begin{array}{c} 1:200\\ 10m\\ \hline{} SCALE 1:200\\ e \text{ checked on site.} \end{array}$ |                   |